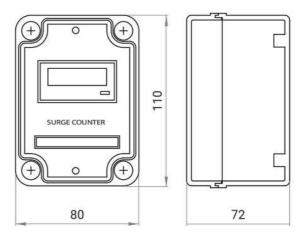

## Dimensions

### **Mechanical Specifications**

| ß                 | -40°C                                                              |
|-------------------|--------------------------------------------------------------------|
| l                 | 70°C                                                               |
| ٢                 | 5%                                                                 |
| ۵                 | 95%                                                                |
| عر                | Clamp                                                              |
| ŵ                 | IP65                                                               |
| Û                 | Polycarbonate                                                      |
| 2                 | 72mm                                                               |
| $\leftrightarrow$ | 80mm                                                               |
| Ţ                 | 110mm                                                              |
|                   | €<br>&<br>&<br>&<br>&<br>&<br>&<br>&<br>&<br>&<br>&<br>&<br>&<br>& |