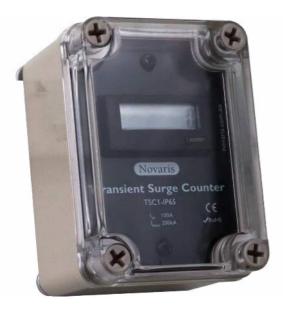

# TSC1-IP65

#### Transient surge counter

Use the Novaris range of Transient Surge Counters to monitor the level of surge activity at your site. This information can be used to monitor the effectiveness of the installed structural and surge protection equipment.

#### Structural and Surge Protection Monitoring

The TSC series comes in a variety of configurations to suit a wide range of monitoring applications. The TSC1-IP65 is designed to be installed on downconductors such as those used in structural protection or even tower legs. This gives an indication of direct strike activity. The TSC1-DIN range is designed for monitoring earth conductors directly or indirectly via a current transformer. This gives an indication of the effectiveness of the surge protection devices on site by monitoring the SPDs earth connection.