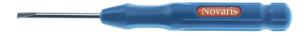

# Novaris PROCESS CONTROL PROTECTION

#### **Accessories**

## **SL Test Plug**

**SL-TEST** 

Novaris SL Test Plug provides access to field and equipment terminals plus earth via mini banana sockets mounted in the top face of the test plug. It provides a convenient way to connect to these lines for testing.



### **SL Earth Comb**

**SL-COMB** 

The Novaris SL Earth Comb provides a convenient means of connecting the common points of SL series surge protectors. The earth comb contains nine contacts, allowing banks of 8 SL protectors to be commoned together with one overlapping contact. The earth comb can be cut to provide a lesser number of points. The earth comb contains two 6.3mm spade terminals.



### **Novaris Screwdriver**

**SL-SCREW**