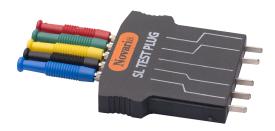

## **SL Test Plug**

**SL-TEST** 

Novaris SL Test Plug provides access to field and equipment terminals plus earth via mini banana sockets mounted in the top face of the test plug. It provides a convenient way to connect to these lines for testing.