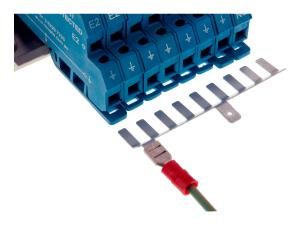

### **SL Earth Comb**

**SL-COMB** 

The Novaris SL Earth Comb provides a convenient means of connecting the common points of SL series surge protectors. The earth comb contains nine contacts, allowing banks of 8 SL protectors to be commoned together with one overlapping contact. The earth comb can be cut to provide a lesser number of points. The earth comb contains two 6.3mm spade terminals.