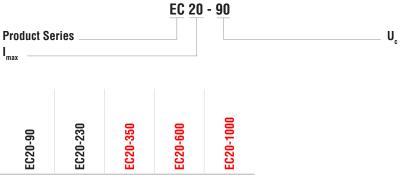

| Electrical Specifications |                  |                          |      |                     |      |       |  |  |
|---------------------------|------------------|--------------------------|------|---------------------|------|-------|--|--|
| Active element            |                  | Gas Discharge Tube (GDT) |      |                     |      |       |  |  |
| DC spark over voltage     | U <sub>c</sub>   | 90V                      | 230V | 350V                | 600V | 1000V |  |  |
| Voltage tolerance         |                  | ± 20%                    |      |                     |      |       |  |  |
| Discharge current 8/20µs  | I <sub>max</sub> |                          |      | 20kA                |      |       |  |  |
| Isolation resistance      |                  |                          |      | >10 <sup>10</sup> Ω |      |       |  |  |
| Capacitance               |                  |                          |      | <2pF                |      |       |  |  |