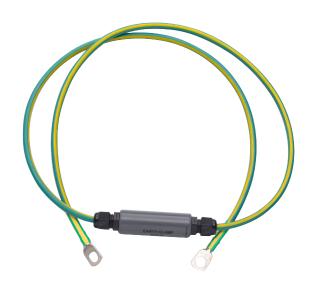

## EC Earth Clamp 20kA

**Novaris EC** provides a means to electrically clamp different earthing systems during transient disturbances. Applications include computer rooms and in the bonding of cable sheaths to ground where direct bonding would introduce interference and "earth loops".

| Mechanical Specifications        |                                        |  |  |  |
|----------------------------------|----------------------------------------|--|--|--|
| Operating temperature / humidity | -40 to +65°C / 0 to 90% non-condensing |  |  |  |
| Connection type                  | 10mm <sup>2</sup> flying leads         |  |  |  |
| Environmental                    | IP 65                                  |  |  |  |
| Weight                           | 160g                                   |  |  |  |
| Dimensions                       |                                        |  |  |  |
| Body diameter                    | 20mm                                   |  |  |  |
| Rody length                      | 60mm                                   |  |  |  |