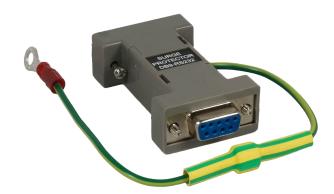

## **RS Serial Port Protectors**

**Novaris RS Protectors** provide protection for serial protocol systems in RS232 and RS485 applications. These units are housed in a headshell enclosure.

|                            | DB 9 - RS232 | 2                   |
|----------------------------|--------------|---------------------|
| roduct Series<br>Connector |              | Signalling Protocol |
|                            |              |                     |